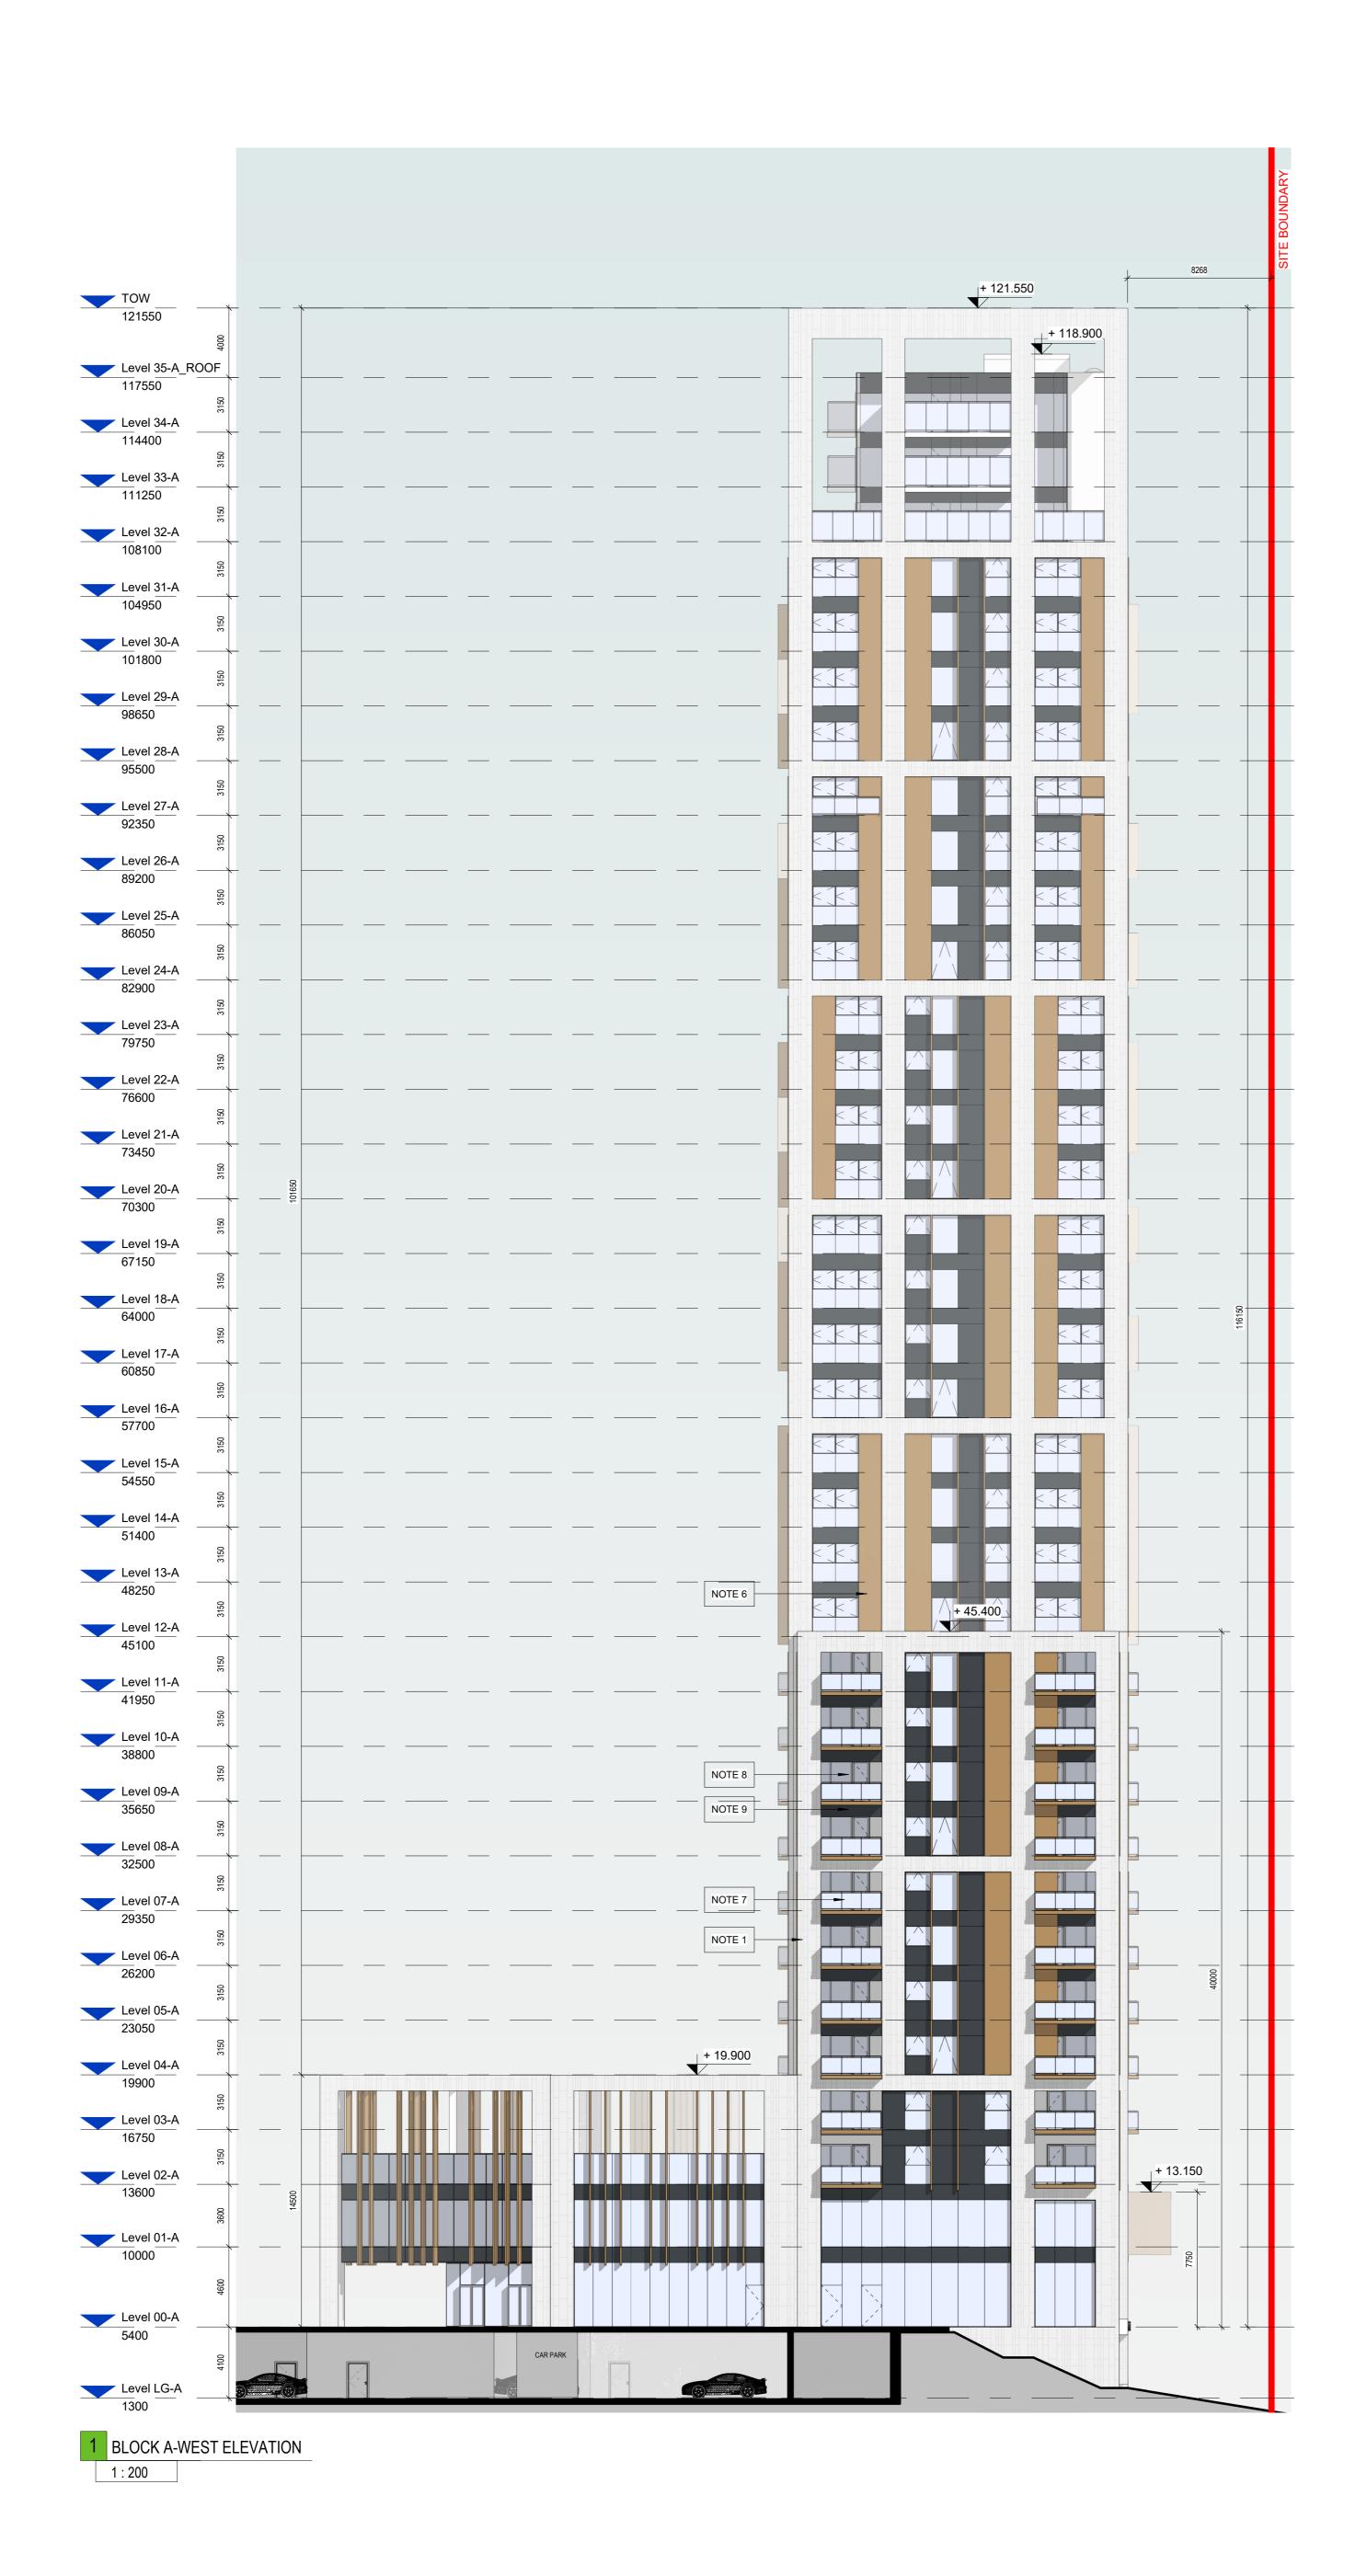

## LEGEND NOTE 1:

NOTE 1:

PROPOSED FINISH: SELECTED WHITE STONE FINISH.

REFER TO DESIGN STATEMENT FOR MORE INFORMATION.

NOTE 2:

PROPOSED FINISH: SELECTED BROWN BRICK FINISH.

REFER TO DESIGN STATEMENT FOR MORE INFORMATION.

NOTE 3:

PROPOSED FINISH: SELECTED DARK GREY BRICK FINISH.
REFER TO DESIGN STATEMENT FOR MORE INFORMATION.
NOTE 4:
PROPOSED FINISH: SELECTED LIGHT GREY BRICK FINISH.
REFER TO DESIGN STATEMENT FOR MORE INFORMATION.

REFER TO DESIGN STATEMENT FOR MORE INFORMATION NOTE 5:
PROPOSED FINISH: SELECTED WHITE BRICK FINISH.

PROPOSED FINISH: SELECTED WHITE BRICK FINISH.
REFER TO DESIGN STATEMENT FOR MORE INFORMATION.
NOTE 6:

PROPOSED FINISH: SELECTED METAL FINISH - BRONZE FINISH.
REFER TO DESIGN STATEMENT FOR MORE INFORMATION.
NOTE 7:
PROPOSED GLASS BALCONY FINISH:
REFER TO DESIGN STATEMENT FOR MORE INFORMATION.

INCLUDING BRONZE FINISH TO FACE OF BALCONY DECK.
NOTE 8:
PROPOSED FINISH: CHARCOAL POWER-COATED ALUMINIUM
/ PVC FRAME WINDOWS / DOORS.

PROPOSED DARK SPANDREL PANEL FINISH:
REFER TO DESIGN STATEMENT FOR MORE INFORMATION.

NOTE 10:

PROPOSED FINISH: SELECTED LIGHT GREY ALUMINUM VERTICAL FRAME FINISH.

REFER TO DESIGN STATEMENT FOR MORE INFORMATION.

## **PLANNING**

Client:

Tiznow Property Company Limited (Comer Group Ireland)

Project

City Park Development at the Former Tedcastles Site, Centre Park Road, Cork

Drawing Title:
BLOCK A-ELEVATION-SHEET 4 OF 4